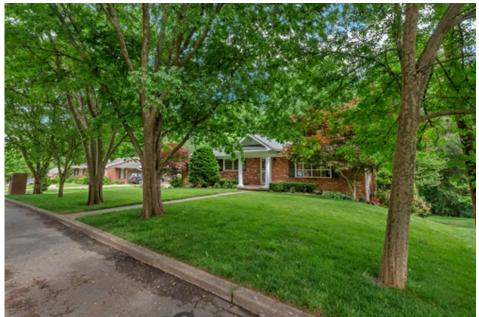

## Solid Brick Ranch in South Asheville

## 18 Adamswood Road, Asheville, NC 28803

» Beds: 3 | Baths: 2 Full

» MLS #: 3849649

» Single Family | 2,437 ft<sup>2</sup> | Lot: 12,632 ft<sup>2</sup>

» Secluded cul-de-sac

» Hardwood floors throughout main level

Fantastic solid brick ranch w/basement on secluded cul-de-sac in very convenient South Asheville enclave. Hardwood floors throughout main level and nicely renovated kitchen and baths. Lower level with family/rec room, add'l smaller room for office, crafts or storage, and large half-bath. Workshop space in garage. Great outdoor living w/deck, covered patio, and large landscaped backyard. Nice walk along sidewalk to grocery store, pharmacy and dining. Privacy, space and convenience at an excellent value!